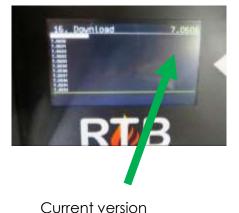

Before downloading the software, please consider whether it is necessary for you to download these updates. You do not necessarily need the latest version for your boiler to be working.

- 1. Enter menu option 16 Download in order to find the newest download (see picture 1).
- 2. In the uppermost right corner you can see the current version of your controller (see picture 2).
- 3. Mark the newest version and press it. The newest version is the number with the highest value. After this, the controller will ask whether you want to download this version. Accept this, and the update will start automatically.
- 4. When the controller is done downloading, it will automatically restart.
- 5. You now have an updated controller.