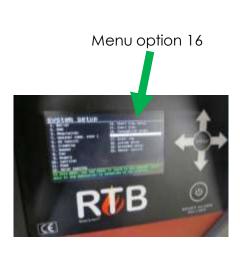

Before downloading the software, please consider whether it is necessary for you to download these updates. You do not necessarily need the latest version for your boiler to be working.

- 1. Enter menu option 16 Download in order to find the newest download (see picture 1).
- 2. In the uppermost right corner you can see the current version of your controller (see picture 2).
- 3. Mark the newest version and press it. The newest version is the number with the highest value. After this, the controller will ask whether you want to download this version. Accept this, and the update will start automatically.
- 4. When the controller is done downloading, it will automatically restart.
- 5. You now have an updated controller.